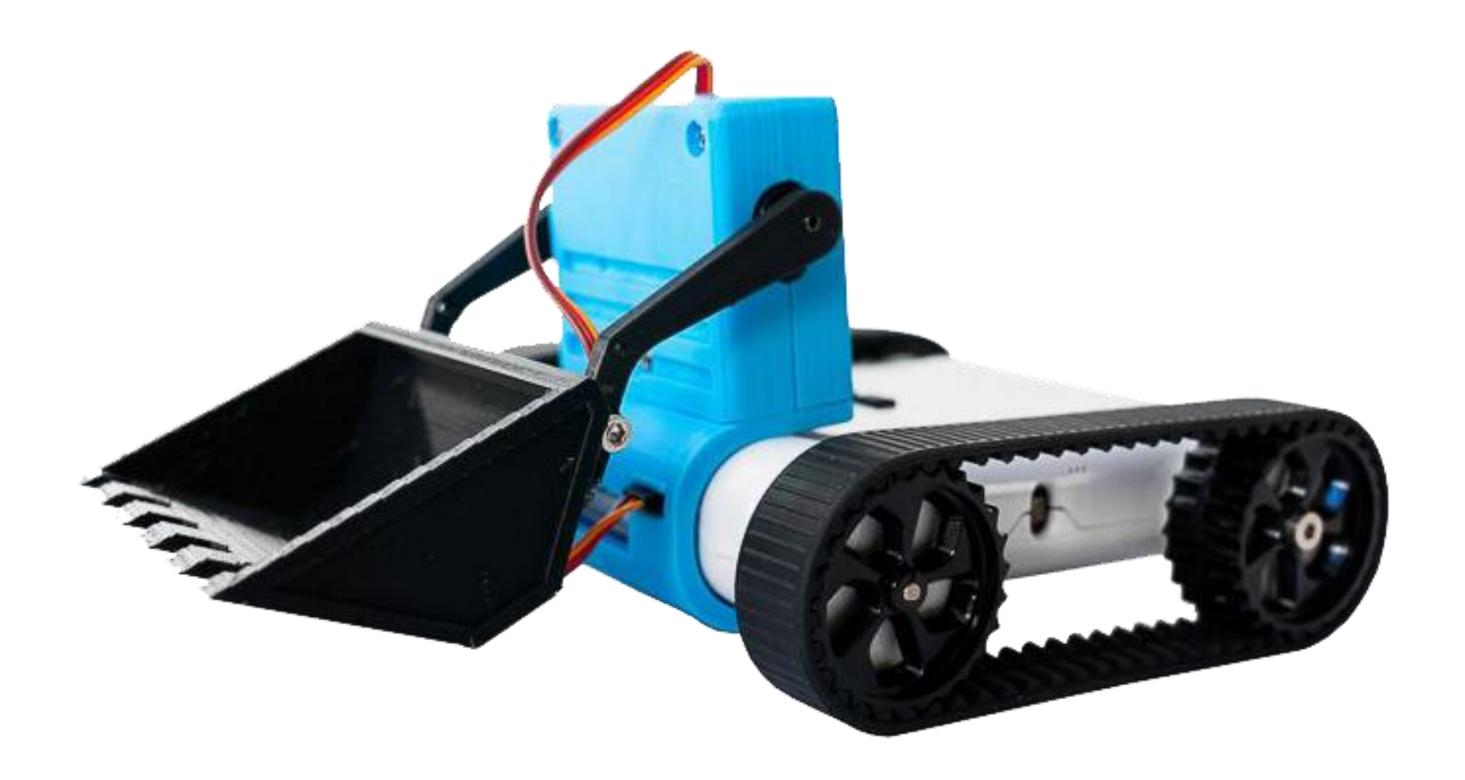

| į.  | ų. | ×. |     | C  | 5    |
|               |         |     |     |    |          |               |     |      |               |      |          |         |                   |    |     |    |    | 2   | 6  |      |
|               | ÷       | 1   | 38  | 00 | ×.       |               | 194 | 96   |               | 06   | 16       | (A)     | $\mathcal{X}^{i}$ |    | 3   | 3  |    |     | -  | -    |
|               |         | .*) | 2   | 8  | 82       |               | 23  |      | $\varepsilon$ |      | 18       |         | 5                 |    | 1   |    |    |     |    | ·    |
|               | 70      |     | 65  |    | 5        | 0.50          | 05  | 10.  | 0             | 1.50 | ł        | ٣       | N                 | 1  | ).C | 2  | ħ, |     |    | 1    |





































Community Outreach - Staff Education - Scale Simulations