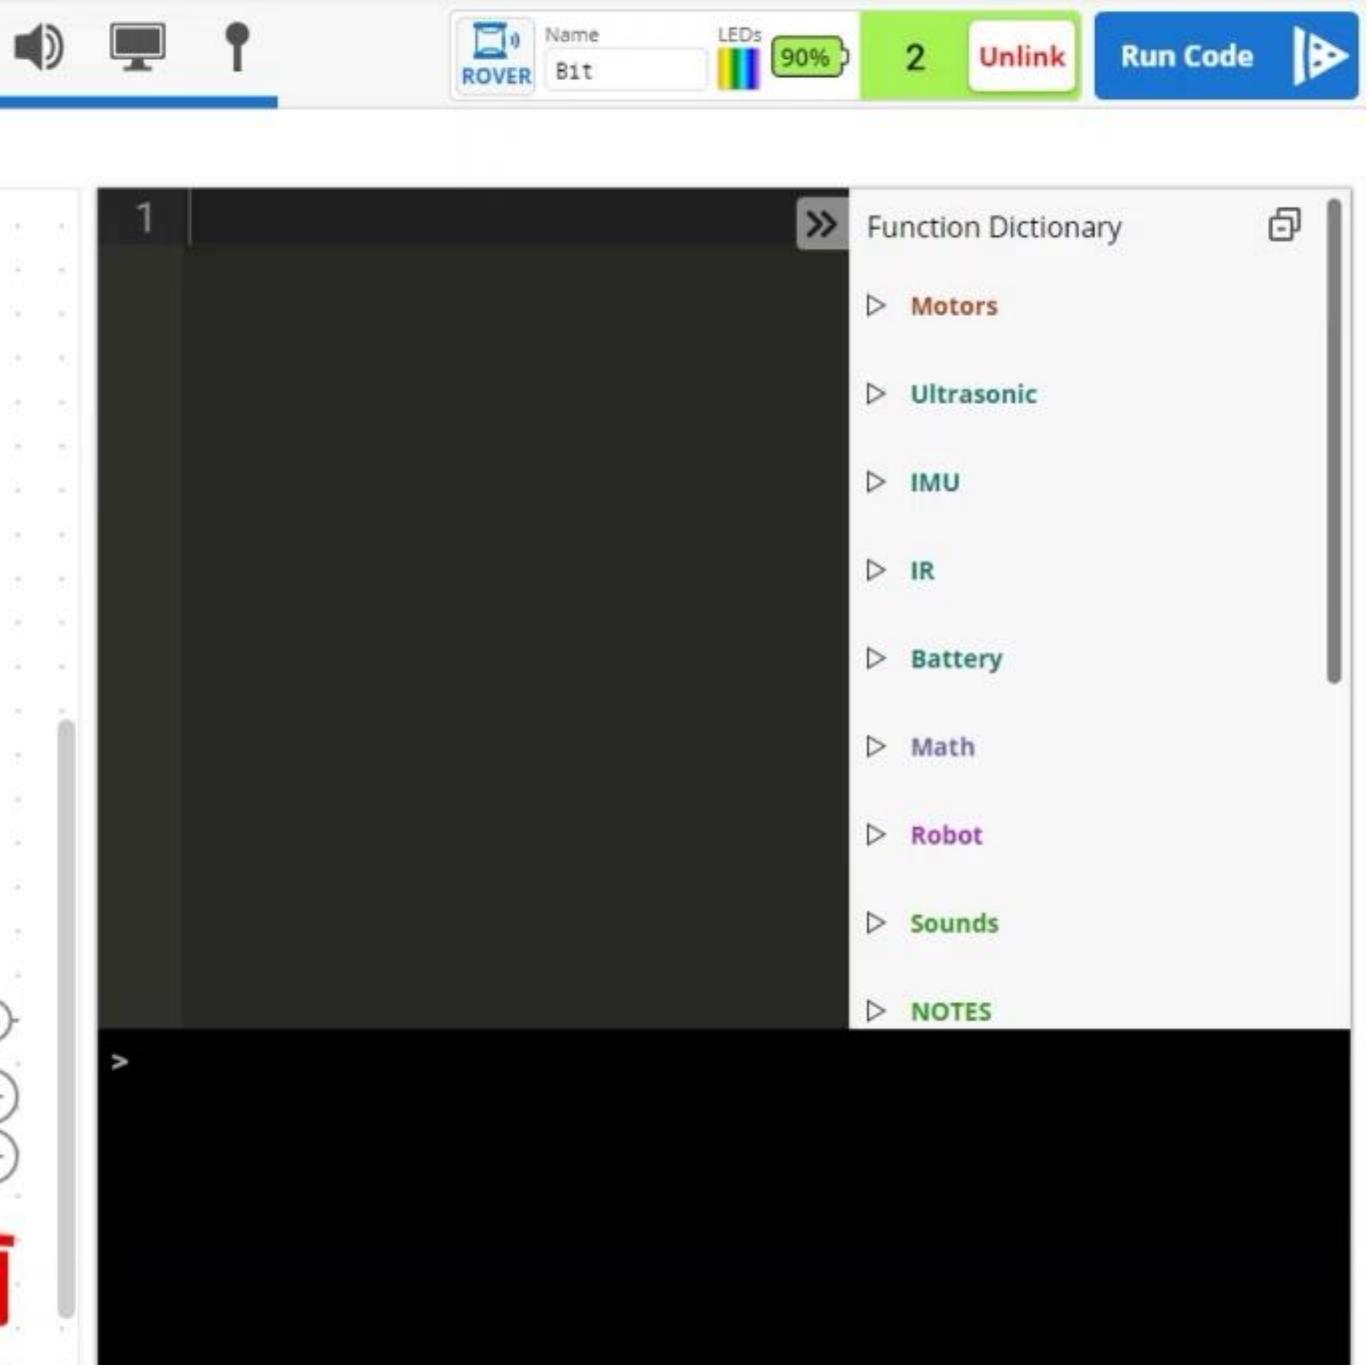

## Scale Simulations

| SCHOOL        | daniel  |     |     |    |          |               |     | BLOG | СК            |      |          | C<br>TE | 5 S               |    |     |    |    | 000 | NÎ | 1    |
|---------------|---------|-----|-----|----|----------|---------------|-----|------|---------------|------|----------|---------|-------------------|----|-----|----|----|-----|----|------|
| roject Stacey | ×       |     |     |    |          |               |     |      |               |      |          |         |                   |    |     |    |    |     |    |      |
| Logic         | 0       | 1   | 1   |    | 5        | 0.50          | 10  |      | N.            | 620  | 13       | 12      | 5                 |    | 11  | 12 |    |     | 2  | 13   |
| Loops         |         | 1   | Sta | rt | Ľ.       | 4             | 2   | 8    | 8             | •    | 2        | 3       | 1                 | 1  |     | 1  |    |     | 1  | 1    |
| Math          |         |     |     |    | *)<br>77 |               |     |      | ÷             |      | с.<br>Эң |         |                   |    |     | 3  |    |     |    |      |
| Colour        | . 1     |     |     | -  |          | 12            | 12  | 2    | 23            | 18   | 22       | 17      |                   | 2  | 17  |    |    | •   | 2  | 3    |
| Text          |         | •   |     | *  |          |               | 18  | 1    | 8             |      | 2        | 8       | 8                 | *  | 1   | 8  | 1  | •   | 1  | 2    |
| Lists         |         |     |     |    |          |               |     |      |               |      |          | 2       |                   |    |     |    |    | 1   | ζ. | - 14 |
| LISIS         |         |     |     |    | 22       |               |     |      |               |      | 1        | 3       |                   |    |     |    |    |     |    |      |
| Sensors       |         |     | ii. |    |          |               |     |      | ÷             | 3    | ÷        |         | 8                 |    | 2   | ŝ  |    |     | 2  | 2    |
| Movement      | 2       |     | 22  |    | 27       |               | 22  | 2    |               | 141  | 24       | 2       | 8                 | 1  | 3   | 12 |    | ŝ   | 2  | 2    |
| Advanced Mov  | ement 🗋 |     |     | *  |          |               |     |      |               |      | 08       |         | 8                 | •  |     | 18 | 8  |     |    | 8    |
| Lights/Sounds |         |     | 2   |    | - 22     |               | 10  | 2    | 1             |      | ist<br>G | 2       | 2                 | 1  |     | 2  |    |     |    |      |
|               |         |     | 6   |    | 23       |               | 54  |      | 2             |      | 5        |         | ž                 |    | 2   |    |    | 2   | 2  | ŝ    |
| Utilities     |         |     | 54  |    |          |               | 24  | 3    |               |      | 24       | 9       |                   |    | 1   | 2  |    |     | 4  | į.   |
| Variables     | 2       | 35  | 8   |    | 85       | 808           | 85  | -    | 85            | 3    | 12       |         | 8                 | 20 | 8   | 1  | 5  |     | 2  | 3    |
| Functions     |         | *   | ŝ.  | *  | •        | 1             | 18  | 7    | 2             | 3    | 3        | 3       | 2                 | 1  | 2   | 8  | 1  | 1   | 2  |      |
|               |         |     | 2   |    |          | 1743)<br>1743 |     |      |               |      |          |         |                   |    |     |    |    |     | C  | 2    |
| Extensions    |         |     |     | Ĵ, |          |               |     |      |               |      |          |         |                   |    |     |    |    |     | (4 | -)   |
|               |         | 4   |     |    | 8        | ð             | 1   | ÷    | ÷             | 4    | à.       | 8       | ŝ                 |    | į.  | ų. | ×. |     | C  | 5    |
|               |         |     |     |    |          |               |     |      |               |      |          |         |                   |    |     |    |    | 2   | 6  |      |
|               | ÷       | 1   | 38  | 00 | ×.       |               | 194 | 96   |               | 06   | 16       | (A)     | $\mathcal{X}^{i}$ |    | 3   | 3  |    |     | -  | -    |
|               |         | .*) | 2   | 8  | 82       |               | 23  |      | $\varepsilon$ |      | 18       |         | 5                 |    | 1   |    |    |     |    | ·    |
|               | 70      |     | 65  |    | 5        | 0.50          | 05  | 10.  | 0             | 1.50 | ł        | ٣       | N                 | 1  | ).C | 2  | ħ, |     |    | 1    |