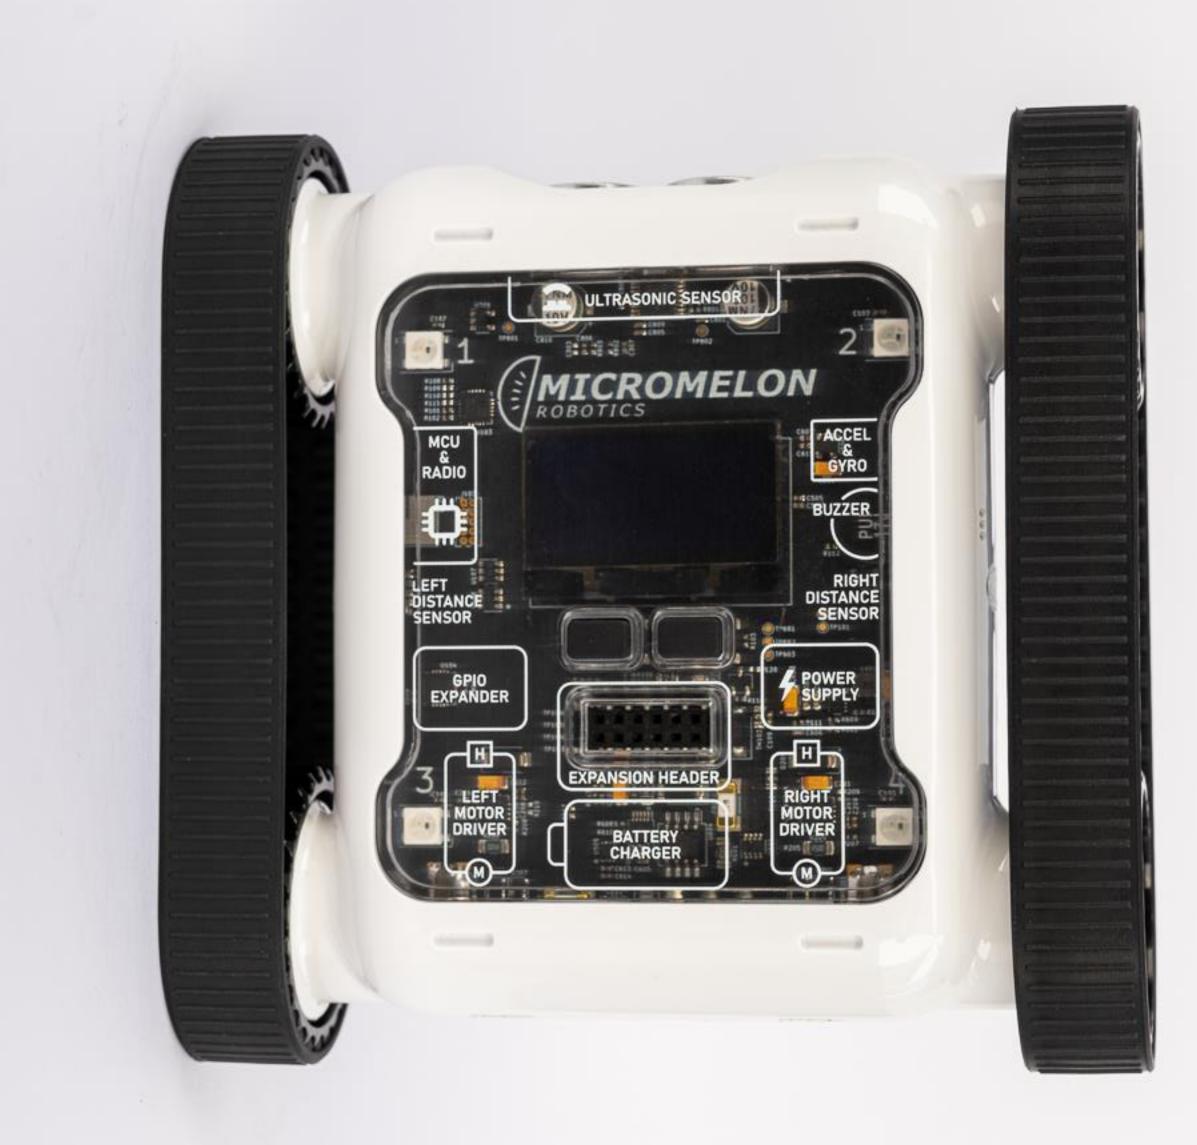

|    | į.  | ų. | ×. |     | C  | 5    |
|               |         |     |     |    |          |               |     |      |               |      |          |         |                   |    |     |    |    | 2   | 6  |      |
|               | ÷       | 1   | 38  | 00 | ×.       |               | 194 | 96   |               | 06   | 16       | (A)     | $\mathcal{X}^{i}$ |    | 3   | 3  |    |     | -  | -    |
|               |         | .*) | 2   | 8  | 82       |               | 23  |      | $\varepsilon$ |      | 18       |         | 5                 |    | 1   |    |    |     |    | ·    |
|               | 70      |     | 65  |    | 5        | 0.50          | 05  | 10.  | 0             | 1.50 | ł        | ٣       | N                 | 1  | ).C | 2  | ħ, |     |    | 1    |





































Community Outreach - Staff Education - Scale Simulations