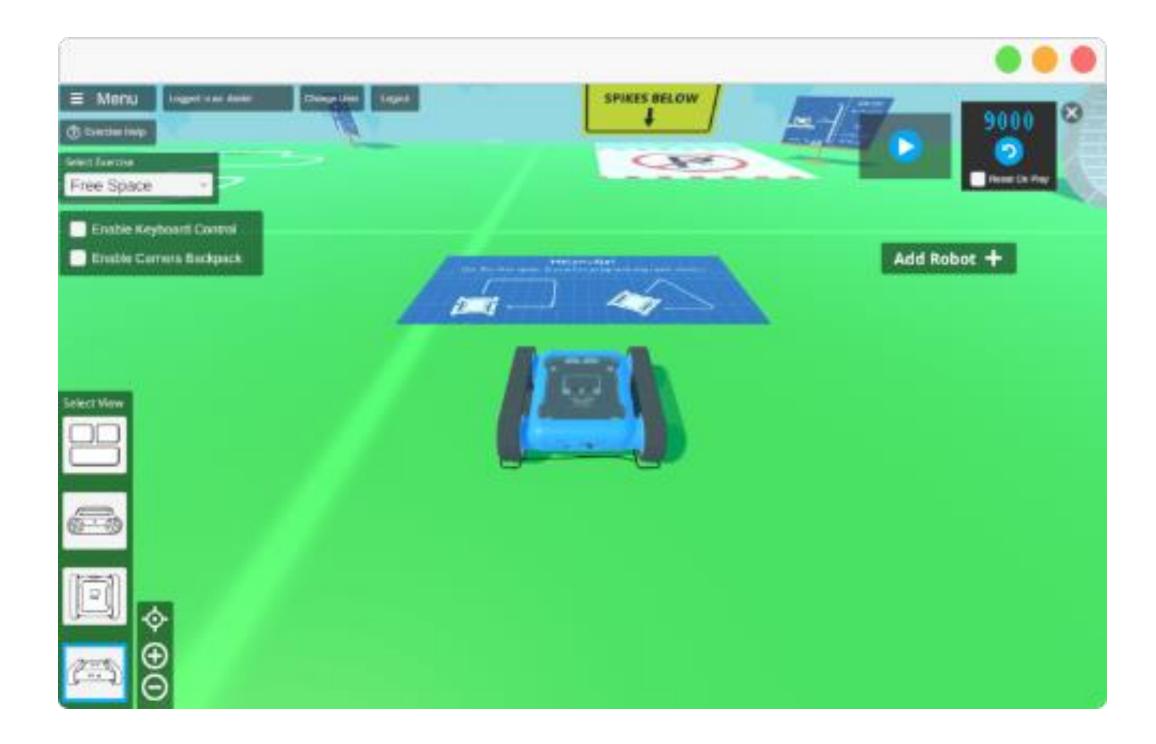

## Scale Simulations

| SCHOOL        | daniel  |     |     |    |          |               |     | BLOG | СК            |      |          | C<br>TE | 5 S               |    |     |    |    | 000 | NÎ | 1    |
|---------------|---------|-----|-----|----|----------|---------------|-----|------|---------------|------|----------|---------|-------------------|----|-----|----|----|-----|----|------|
| roject Stacey | ×       |     |     |    |          |               |     |      |               |      |          |         |                   |    |     |    |    |     |    |      |
| Logic         | 0       | 1   | 1   |    | 5        | 0.50          | 10  |      | N.            | 620  | 13       | 12      | 5                 |    | 11  | 12 |    |     | 2  | 13   |
| Loops         |         | 1   | Sta | rt | Ľ.       | 4             | 2   | 8    | 8             | •    | 2        | 3       | 1                 | 1  |     | 1  |    |     | 1  | 1    |
| Math          |         |     |     |    | *)<br>77 |               |     |      | ÷             |      | с.<br>Эң |         |                   |    |     | 3  |    |     |    |      |
| Colour        | . 1     |     |     | -  |          | 12            | 12  | 2    | 23            | 18   | 22       | 17      |                   | 2  | 17  |    |    | •   | 2  | 3    |
| Text          |         | •   |     | *  |          |               | 18  | 1    | 8             |      | 2        | 8       | 8                 | *  | 1   | 8  | 1  | •   | 1  | 2    |
| Lists         |         |     |     |    |          |               |     |      |               |      |          | 2       |                   |    |     |    |    | 1   | ζ. | - 14 |
| LISIS         |         |     |     |    | 22       |               |     |      |               |      | 1        | 3       |                   |    |     |    |    |     |    |      |
| Sensors       |         |     | ii. |    |          |               |     |      | ÷             | 3    | ÷        |         | 8                 |    | 2   | ŝ  |    |     | 2  | 2    |
| Movement      | 2       |     | 22  |    | 27       |               | 22  | 2    |               | 141  | 24       | 2       | 8                 | 1  | 3   | 12 |    | ŝ   | 2  | 2    |
| Advanced Mov  | ement 🗋 |     |     | *  |          |               |     |      |               |      | 08       |         | 8                 | •  |     | 18 | 8  |     |    | 8    |
| Lights/Sounds |         |     | 2   |    | - 22     |               | 10  | 2    | 1             |      | ist<br>G | 2       | 2                 | 1  |     | 2  |    |     |    |      |
|               |         |     | 6   |    | 23       |               | 54  |      | 2             |      | 5        |         | ž                 |    | 2   |    |    | 2   | 2  | ŝ    |
| Utilities     |         |     | 54  |    |          |               | 24  | 3    |               |      | 24       | 9       |                   |    | 1   | 2  |    |     | 4  | į.   |
| Variables     | 2       | 35  | 8   |    | 85       | 808           | 85  | -    | 85            | 3    | 12       |         | 8                 | 20 | 8   | 1  | 5  |     | 2  | 3    |
| Functions     |         | *   | ŝ.  | *  | •        | 1             | 18  | 7    | 2             | 3    | 3        | 3       | 2                 | 1  | 2   | 8  | 1  | 1   | 2  |      |
|               |         |     | 2   |    |          | 1743)<br>1743 |     |      |               |      |          |         |                   |    |     |    |    |     | C  | 2    |
| Extensions    |         |     |     | Ĵ, |          |               |     |      |               |      |          |         |                   |    |     |    |    |     | (4 | -)   |
|               |         | 4   |     |    | 8        | ð             | 1   | ÷    | ÷             | 4    | à.       | 8       | ŝ                 |    | į.  | ų. | ×. |     | C  | 5    |
|               |         |     |     |    |          |               |     |      |               |      |          |         |                   |    |     |    |    | 2   | 6  |      |
|               | ÷       | 1   | 38  | 00 | ×.       |               | 194 | 96   |               | 06   | 16       | (A)     | $\mathcal{X}^{i}$ |    | 3   | 3  |    |     | -  | -    |
|               |         | .*) | 2   | 8  | 82       |               | 23  |      | $\varepsilon$ |      | 18       |         | 5                 |    | 1   |    |    |     |    | ·    |
|               | 70      |     | 65  |    | 5        | 0.50          | 05  | 10.  | 0             | 1.50 | ł        | ٣       | N                 | 1  | ).C | 2  | ħ, |     |    | 1    |