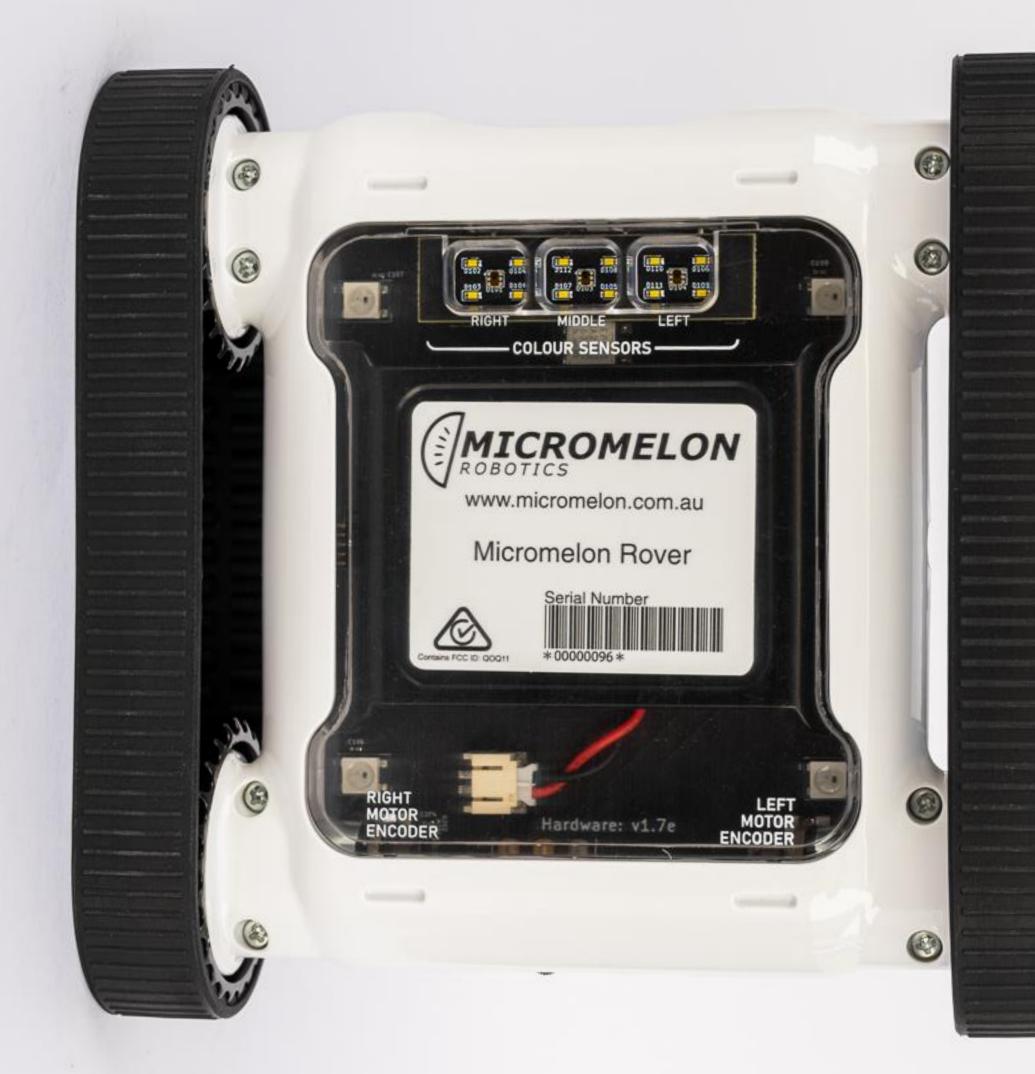

|    | į.  | ų. | ×. |     | C  | 5    |
|               |         |     |     |    |          |               |     |      |               |      |          |         |                   |    |     |    |    | 2   | 6  |      |
|               | ÷       | 1   | 38  | 00 | ×.       |               | 194 | 96   |               | 06   | 16       | (A)     | $\mathcal{X}^{i}$ |    | 3   | 3  |    |     | -  | -    |
|               |         | .*) | 2   | 8  | 82       |               | 23  |      | $\varepsilon$ |      | 18       |         | 5                 |    | 1   |    |    |     |    | ·    |
|               | 70      |     | 65  |    | 5        | 0.50          | 05  | 10.  | 0             | 1.50 | ł        | ٣       | N                 | 1  | ).C | 2  | ħ, |     |    | 1    |





































Community Outreach - Staff Education - Scale Simulations